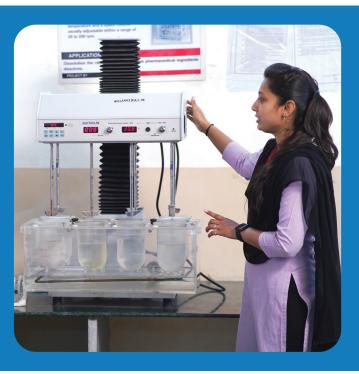

#### **Eligibility:**

B.Pharm.

Bachelor of Pharmacy

Duration: 4 Years

Eligibility: After 12th Science

(A, B & AB Group)

+ Gujcet

M.Pharm.

Master of Pharmacy
(Pharmaceutics, Quality Assurance)
Duration: 2 Years
Eligibility; B.Pharm. + GPAT/PGCET

Research More in

PHARMACY
B.PHARM. | M.PHARM.