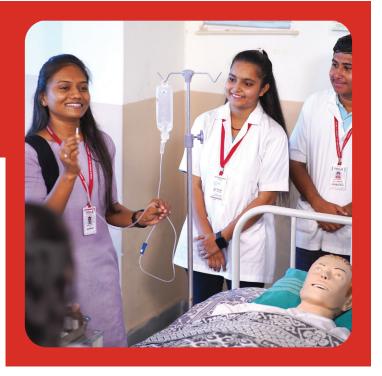

### **NURSING**

ANM | GNM | B.Sc.NURSING PB.B.Sc.NURSING

#### ANM

Auxiliary Nurse & Midwifery Duration: 2 Years Eligibility; After 12th (Any Stream, Only Girls)

B.Sc. Nursing
Bachelor of Science in Nursing
Duration: 4 Years
Eligibility; After 12th Science
with B Group
(Boys & Girls)

#### GNM

General Nursing & Midwifery Duration: 3 Years Eligibility; After 12th (Any Stream, Boys & Girls)

PB.B.Sc.Nursing

Post Basic Bachelor of Science in Nursing Duration: 2Years Eligibility; GNM Pass