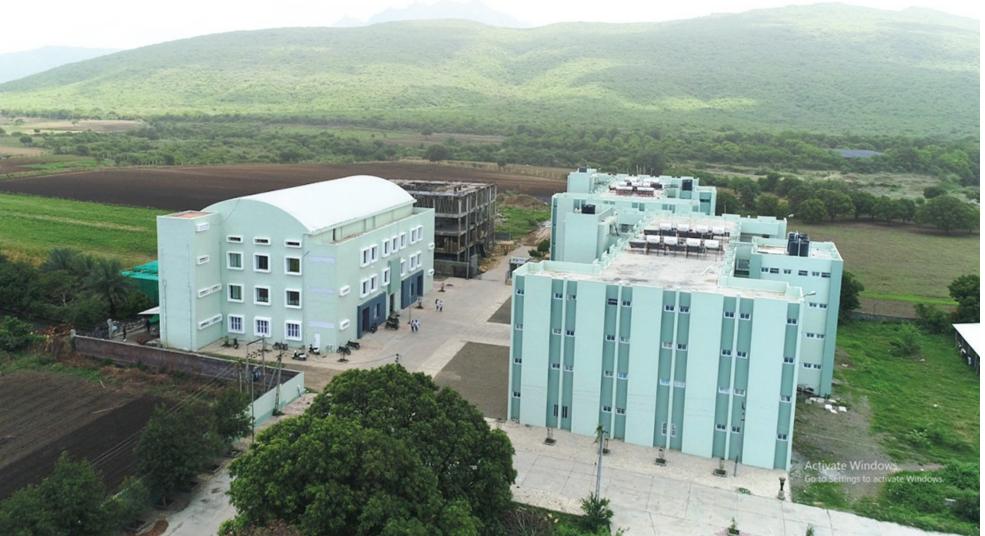

# LEARNING EXPERIENCE

in Lap of Girnar!

Acres Campus

30,000

1,08,088 Library Books

2,000

**Programmes** 

25,000

#### **Main Campus**

Noble University, Bhesan Road, Junagadh, Gujarat